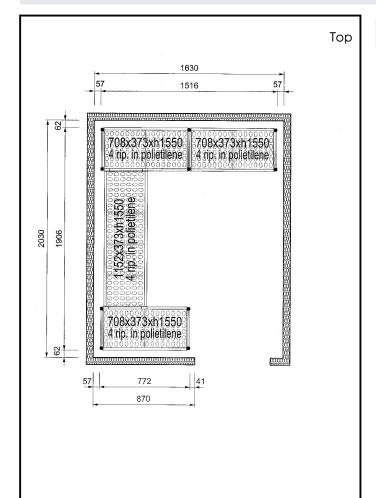

### Item No.

4-level shelving set. Designed for corner installation along the sides of the cold room. Louvered sectional polyethylene shelves (depth=373mm). Aluminium (20 micron) side uprights (height=1550mm). Adjustable feet.

### **Key Information:**

External dimensions, Width:

137092 (CRS1620)708 mmExternal dimensions, Depth:373 mmExternal dimensions, Height:1550 mmMax loading weight:2300 kgNet weight:59 kgUprights2